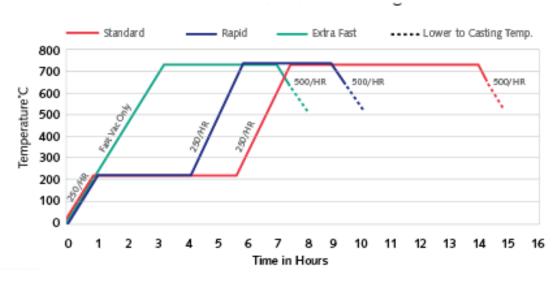

## **Technical Information**

Do not remove flasks from furnace to cast until they have been held at casting temperature for a minimum of 1 hour. If held for less than 1 hour, the core of the flasks will be at a much higher temperature than the digital temperature display states, and may result in metal mould reaction.